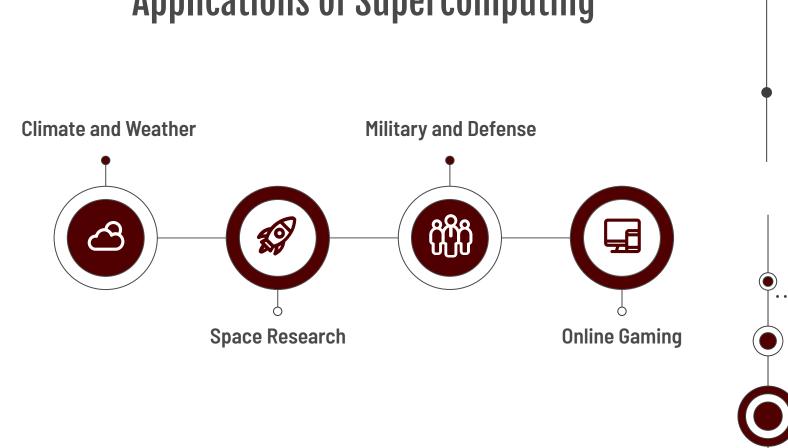

## **Applications of Supercomputing**

EC2

**Elastic Fabric Adaptor** 

**AWS Batch** 

**Amazon FSx for Lustre** 